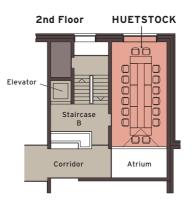

# Meetings & Events Area

| ROOM                | FLOOR AREA | LENGTH<br>in m | WIDTH<br>in m | CEILING HEIGHT | COCKTAIL | BANQUET | THEATRE | CLASSROOM | U-SHAPE | BOARDROOM |
|---------------------|------------|----------------|---------------|----------------|----------|---------|---------|-----------|---------|-----------|
| Titlis 1            | 80         | 11             | 7             | 2.45           | 130      | 80      | 60      | 36        | 24      | 30        |
| Titlis 2            | 70         | 10             | 7             | 2.45           | 120      | 50      | 60      | 36        | 18      | 24        |
| Titlis              | 150        | 22             | 7             | 2.45           | 250      | 120     | 120     | 81        | 48      | 54        |
| Rooftop terrace     | 283        | 36.8           | 7.7           | -              | 180      | -       | -       | -         | -       | -         |
| Graustock           | 35         | 9              | 4             | 3              | -        | -       | 16      | -         | -       | 12        |
| Huetstock           | 35         | 9              | 4             | 3              | -        | -       | 16      | -         | -       | 12        |
| Bonistock           | 35         | 9              | 4             | 3              | -        | -       | -       | -         | -       | 12        |
| Restaurant Titschli | 117        | 13             | 9             | 3              | 100      | 100     | -       | 80        | 40      | -         |
| Lobby               | 72         | 8              | 9             | 3              | 60       | -       | -       | -         | -       | -         |