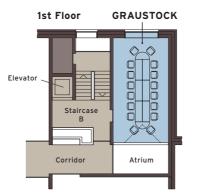

# Meetings & Events Area

| ROOM                | FLOOR AREA | LENGTH<br>in m | WIDTH<br>in m | CEILING HEIGHT | COCKTAIL | BANQUET | THEATRE | CLASSROOM | U-SHAPE | BOARDROOM |
|---------------------|------------|----------------|---------------|----------------|----------|---------|---------|-----------|---------|-----------|
| Titlis 1            | 80         | 11             | 7             | 2.45           | 130      | 80      | 60      | 36        | 24      | 30        |
| Titlis 2            | 70         | 10             | 7             | 2.45           | 120      | 50      | 60      | 36        | 18      | 24        |
| Titlis              | 150        | 22             | 7             | 2.45           | 250      | 120     | 120     | 81        | 48      | 54        |
| Rooftop terrace     | 283        | 36.8           | 7.7           | -              | 180      | -       | -       | -         | -       | -         |
| Graustock           | 35         | 9              | 4             | 3              | -        | -       | 16      | -         | -       | 12        |
| Huetstock           | 35         | 9              | 4             | 3              | -        | -       | 16      | -         | -       | 12        |
| Bonistock           | 35         | 9              | 4             | 3              | -        | -       | -       | -         | -       | 12        |
| Restaurant Titschli | 117        | 13             | 9             | 3              | 100      | 100     | -       | 80        | 40      | -         |
| Lobby               | 72         | 8              | 9             | 3              | 60       | -       | -       | -         | -       | -         |