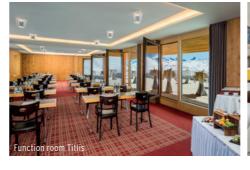

#### **MEETINGS & EVENTS**

- Conference and meeting rooms with the latest technology
- Breathtaking view of the surrounding mountains
- Rooftop terrace with panoramic view
- Complimentary Wi-Fi

# Meetings & Events Area

| ROOM                | FLOOR AREA | LENGTH<br>in m | WIDTH<br>in m | CEILING HEIGHT | COCKTAIL | BANQUET | THEATRE | CLASSROOM | U-SHAPE | BOARDROOM |
|---------------------|------------|----------------|---------------|----------------|----------|---------|---------|-----------|---------|-----------|
| Titlis 1            | 80         | 11             | 7             | 2.45           | 130      | 80      | 60      | 36        | 24      | 30        |
| Titlis 2            | 70         | 10             | 7             | 2.45           | 120      | 50      | 60      | 36        | 18      | 24        |
| Titlis              | 150        | 22             | 7             | 2.45           | 250      | 120     | 120     | 81        | 48      | 54        |
| Rooftop terrace     | 283        | 36.8           | 7.7           | -              | 180      | -       | -       | -         | -       | -         |
| Graustock           | 35         | 9              | 4             | 3              | -        | -       | 16      | -         | -       | 12        |
| Huetstock           | 35         | 9              | 4             | 3              | -        | -       | 16      | -         | -       | 12        |
| Bonistock           | 35         | 9              | 4             | 3              | -        | -       | -       | -         | -       | 12        |
| Restaurant Titschli | 117        | 13             | 9             | 3              | 100      | 100     | -       | 80        | 40      | -         |
| Lobby               | 72         | 8              | 9             | 3              | 60       | -       | -       | -         | -       | -         |