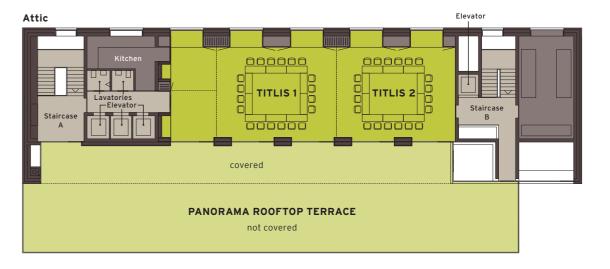

#### **MEETINGS & EVENTS**

- Conference and meeting rooms with the latest technology
- Breathtaking view of the surrounding mountains
- Rooftop terrace with panoramic view
- Complimentary Wi-Fi

# Meetings & Events Area

| ROOM                | FLOOR AREA | LENGTH<br>in m | WIDTH<br>in m | CEILING HEIGHT | COCKTAIL | BANQUET | THEATRE | CLASSROOM | U-SHAPE | BOARDROOM |
|---------------------|------------|----------------|---------------|----------------|----------|---------|---------|-----------|---------|-----------|
| Titlis 1            | 80         | 11             | 7             | 2.45           | 130      | 80      | 60      | 36        | 24      | 30        |
| Titlis 2            | 70         | 10             | 7             | 2.45           | 120      | 50      | 60      | 36        | 18      | 24        |
| Titlis              | 150        | 22             | 7             | 2.45           | 250      | 120     | 120     | 81        | 48      | 54        |
| Rooftop terrace     | 283        | 36.8           | 7.7           | -              | 180      | -       | -       | -         | -       | -         |
| Graustock           | 35         | 9              | 4             | 3              | -        | -       | 16      | -         | -       | 12        |
| Huetstock           | 35         | 9              | 4             | 3              | -        | -       | 16      | -         | -       | 12        |
| Bonistock           | 35         | 9              | 4             | 3              | -        | -       | -       | -         | -       | 12        |
| Restaurant Titschli | 117        | 13             | 9             | 3              | 100      | 100     | -       | 80        | 40      | -         |
| Lobby               | 72         | 8              | 9             | 3              | 60       | -       | -       | -         | -       | -         |