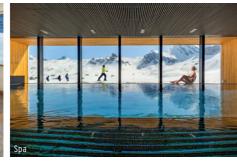

#### **WELLNESS & SPA**

- 900 sq m Mountain Lodge Spa and 300 sq m Lago Lodge Spa
- Private Spa Suite
- Massages and treatments
- 2 indoor pools
- Experience showers
- Sanarium
- Finnish saunas - Steam bath
- Kneipp pool
- Glacial crevasse