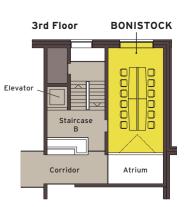

# Meetings & Events Area

| ROOM                | FLOOR AREA | LENGTH<br>in m | WIDTH<br>in m | CEILING HEIGHT | COCKTAIL | BANQUET | THEATRE | CLASSROOM | U-SHAPE | BOARDROOM |
|---------------------|------------|----------------|---------------|----------------|----------|---------|---------|-----------|---------|-----------|
| Titlis 1            | 80         | 11             | 7             | 2.45           | 130      | 80      | 60      | 36        | 24      | 30        |
| Titlis 2            | 70         | 10             | 7             | 2.45           | 120      | 50      | 60      | 36        | 18      | 24        |
| Titlis              | 150        | 22             | 7             | 2.45           | 250      | 120     | 120     | 81        | 48      | 54        |
| Rooftop terrace     | 283        | 36.8           | 7.7           | -              | 180      | -       | -       | -         | -       | -         |
| Graustock           | 35         | 9              | 4             | 3              | -        | -       | 16      | -         | -       | 12        |
| Huetstock           | 35         | 9              | 4             | 3              | -        | -       | 16      | -         | -       | 12        |
| Bonistock           | 35         | 9              | 4             | 3              | -        | -       | -       | -         | -       | 12        |
| Restaurant Titschli | 117        | 13             | 9             | 3              | 100      | 100     | -       | 80        | 40      | -         |
| Lobby               | 72         | 8              | 9             | 3              | 60       | -       | -       | -         | -       | -         |